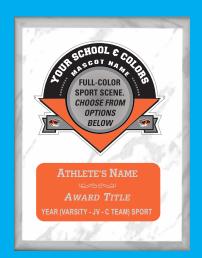

## TEAMMATE AWARD PLAQUES

Our signature school team recognition plaques.

#TMP57 (5"x7") (Shown on Cherrywood) \$16.25

#TMP68 (6"x8") (Shown on White Marble) \$18.25

#TMP79 (7"x 9") (Shown on Black Marble) \$20.25

## ORDERING INFORMATION

Personalization includes school, year, sport, award title & athletes name. Extra award titles available on #TMP68 and #TMP79 for \$2.00 each.

Personalization is engraved unless noted or shown otherwise.