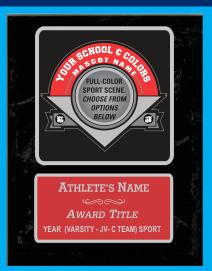

## TEAMMATE AWARD PLAQUES

Our signature school team recognition plaques.

#TMP57 (5"x7") (Shown on Cherrywood) \$16.25

#TMP68 (6"x8") (Shown on White Marble) \$18.25

#TMP79 (7"x 9") (Shown on Black Marble) \$20.25

## ORDERING INFORMATION

Personalization includes school, year, sport, award title & athletes name. Extra award titles available on #TMP68 and #TMP79 for \$2.00 each.

Personalization is engraved unless noted or shown otherwise.